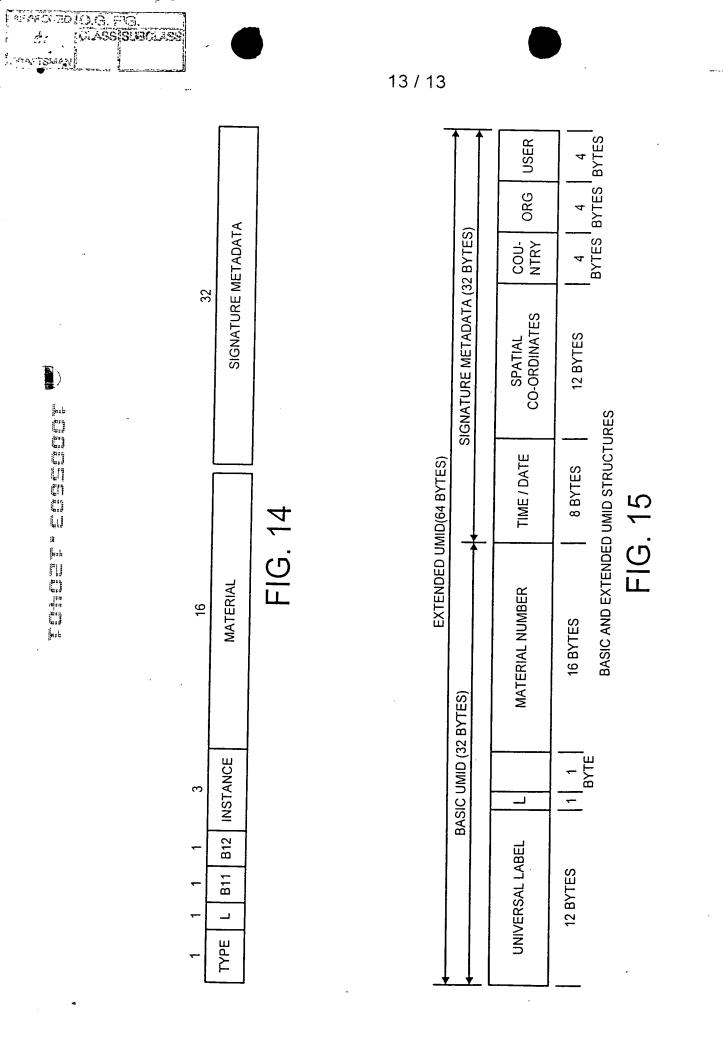

-----------------------------------------------------------------------------------------------------------------------------------------------------------------------------------------------------------------------------------------------------------------------------------------------------------------------------------------------------------------------------------------------------------------------------------------------------------------------------------------------------------------------------------------------------------------------------------------------------------------------------------------------------------------------------------------------------------------------|---------|---|
| And the property of the second s | 11 / 13 |   |







**..**...



••

CONTISTANT